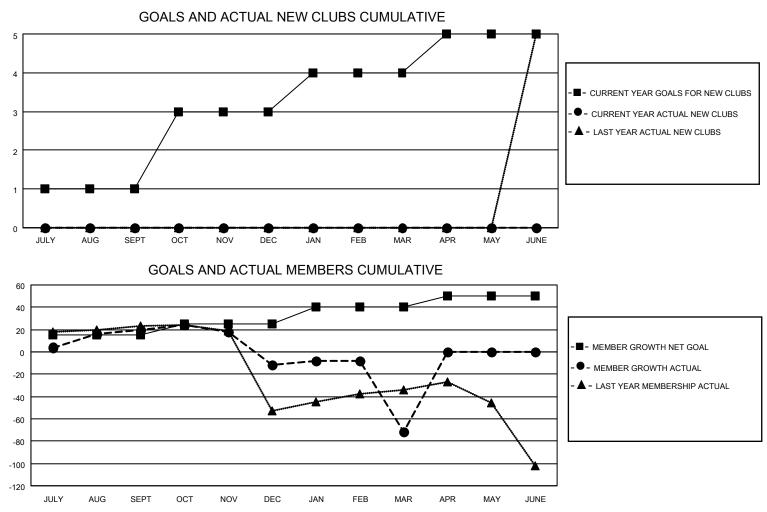

## LOCATION INDIA

District 3231A1

Results as of: 3/31/2023

| Clubs                 |               |           |               | Members               |                        |                         |                                                    |
|-----------------------|---------------|-----------|---------------|-----------------------|------------------------|-------------------------|----------------------------------------------------|
| RESULTS FOR 2022-2023 |               |           |               | RESULTS FOR 2022-2023 |                        |                         |                                                    |
| QUARTER               | NEW CLUB GOAL | NEW CLUBS | DROPPED CLUBS | QUARTER               | BER GROWTH NET<br>GOAL | MEMBER GROWTH<br>ACTUAL | DROPPED<br>MEMBERS ACTUAL<br>(including transfers) |
| JULY/AUG/SEPT         | 1             | 0         | 0             | JULY/AUG/SEPT         | 15                     | 46                      | 18                                                 |
| OCT/NOV/DEC           | 2             | 0         | 0             | OCT/NOV/DEC           | 10                     | 14                      | 42                                                 |
| JAN/FEB/MAR           | 1             | 0         | 29            | JAN/FEB/MAR           | 15                     | 18                      | 73                                                 |
| APR/MAY/JUNE          | 1             | 0         | 0             | APR/MAY/JUNE          | 10                     | 0                       | 0                                                  |

| DROPPED CLUBS: 29 |     | 13 CLUBS OF 74 ADDED 1 OR<br>MORE NEW MEMBERS | GENDER DISTRIBUTION                 |              |  |
|-------------------|-----|-----------------------------------------------|-------------------------------------|--------------|--|
|                   |     |                                               | MALE                                | 868 (61.78%) |  |
|                   |     |                                               | FEMALE                              | 537 (38.22%) |  |
| DROPPED MEMBERS   |     |                                               | NON BINARY                          | 0 (0.00%)    |  |
|                   |     |                                               | PREFER NOT TO ANSWER                | 0 (0.00%)    |  |
| DECEASED          | 16  |                                               |                                     | , <i>,</i>   |  |
| CLUB CANCELLED    | 59  | CLICK HERE FOR CUMULATIVE                     | TOTAL FAMILY UNIT MEMBERS           | 609          |  |
| OTHER             | 58  | MEMBERSHIP DATA                               |                                     |              |  |
| TOTAL             | 133 |                                               | FAMILY MEMBERS PAYING HALF DUES 325 |              |  |
|                   |     |                                               |                                     |              |  |